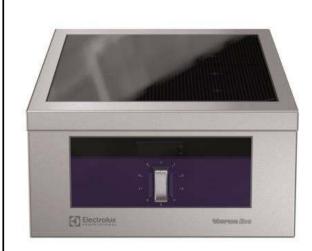

589503 (MCRAABFOBO) Electric Warming Plate, 1-sided operated with backsplash

### **Main Features**

- THERMODUL connection system creates a seamless work top when units are connected to each other thus avoiding soil penetrating vital components and facilitating the removal of units in case of replacement or service.
- Metal knobs with embedded hygienic silicon "soft" grip for easier handling and cleaning. The special design of the controls prevent infiltration of liquids or soil into vital components.
- Fast deployment with full heating power immediately.
- The smooth glass-ceramic surface can be quickly and easily cleaned, thus providing maximum hygiene.
- Almost the entire surface of the ceramic plate can be used without "dead" spots.
- Pans can easily be moved from one area to another without lifting.
- All major components may be easily accessed from the front.
- Overheat protection via a temperature sensor that switches off part of the heating element in the event of over temperature. Temperature range from 30°C to 110°C.

#### Construction

- 2 mm top in 1.4301 (AISI 304).
- Unit constructed according to DIN 18860\_2 with 20 mm drop nose top and 70 mm recessed plinth.
- Flat surface construction with minimal hidden areas to easily clean all surfaces
- Internal frame for heavy duty sturdiness in 1.4301 (AISI 304).
- Unit constructed according to DIN 18860\_2 with 20 mm drop nose top.
- IPX5 water resistance certification.