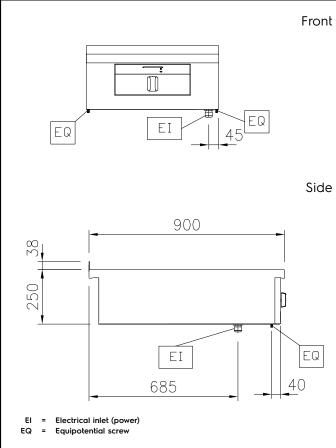

## **Key Information:**

Configuration: One-Side Operated;Top

Front Plates Power: 0 - 0 kW

Front Plates dimensions:

External dimensions, Width: 600 mm
External dimensions, Depth: 900 mm
External dimensions, Height: 250 mm
Net weight: 32 kg