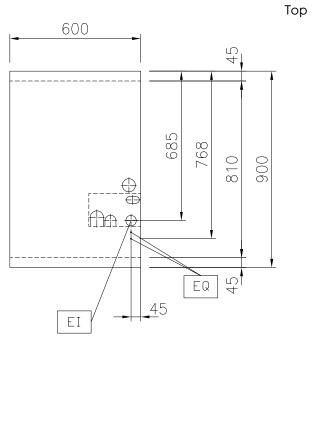

## **Key Information:**

Configuration: One-Side Operated;Top

Front Plates Power: 0 - 0 kW

Front Plates dimensions:

External dimensions, Width: 600 mm
External dimensions, Depth: 900 mm
External dimensions, Height: 250 mm
Net weight: 32 kg